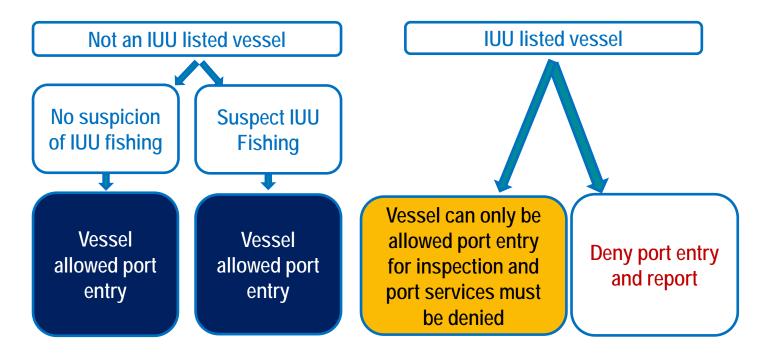

# Foreign Vessel Seeking Entry into a U.S. Port:

Listed IUU vessel

# **Port Authorization or Denial**

- Communicate authorization or denial of port entry.
- Vessel master or representative present authorization.