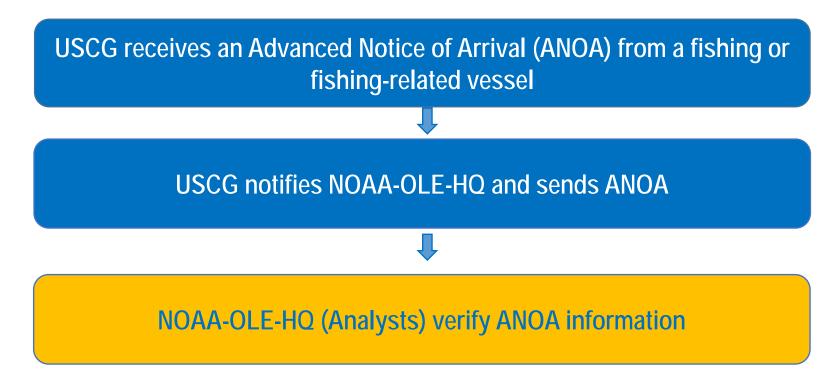

## **Review and Assessment of the AREP**

A prior-notice of arrival is received.

This information is communicated to relevant authorities responsible for pre-screening the vessel.

The vessel is screened for involvement in IUU fishing and fishing-related activities