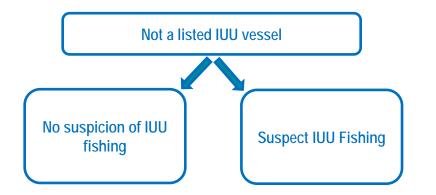

# Foreign Vessel Seeking Entry into a U.S. Port:

Not a listed IUU vessel

Listed IUU vessel