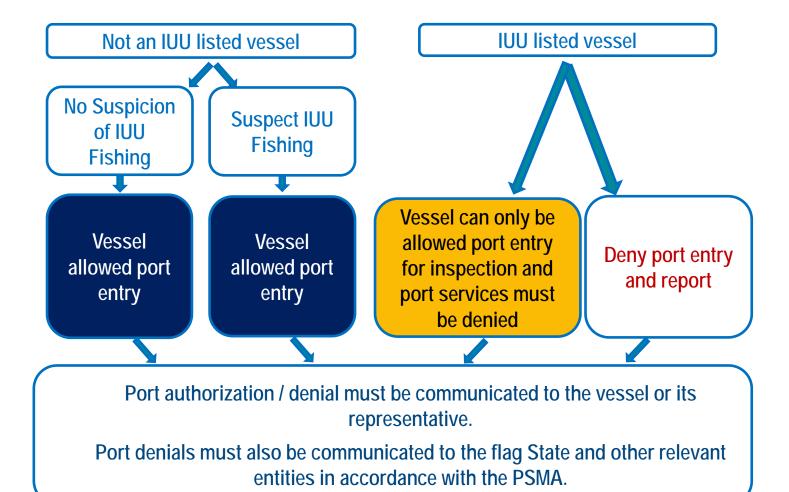

#### Foreign Vessel Seeking Entry into a U.S. Port:

Not a listed IUU vessel

Listed IUU vessel

#### Foreign Vessel Seeking Entry into a U.S. Port:

Listed IUU vessel