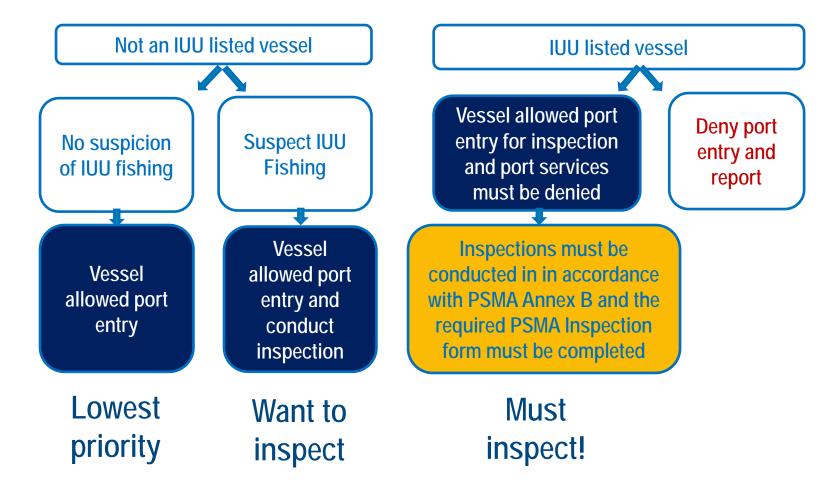

#### Foreign Vessel Seeking Entry into a U.S. Port:

Not a listed IUU vessel

Listed IUU vessel

#### Foreign Vessel Seeking Entry into a U.S. Port:

Listed IUU vessel

#### Results of Advanced Arrival Screening

#### **Prioritizing Inspections**

- Vessels denied entry or port use
- Requests from other relevant Parties, States, or RFMOs
- Clear grounds for suspecting IUU fishing or fishingrelated activities