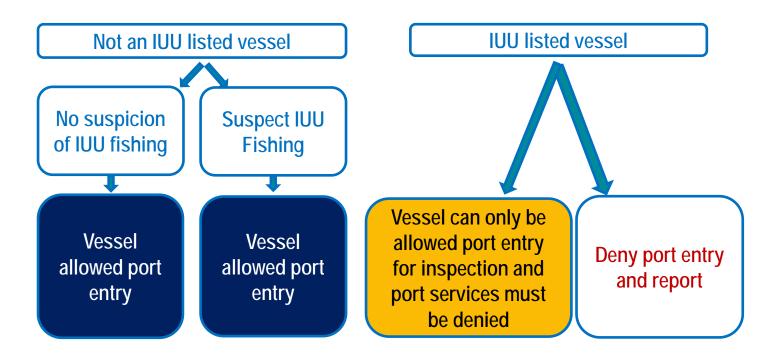

#### Foreign Vessel Seeking Entry into a U.S. Port:

Not a listed IUU vessel

Listed IUU vessel

#### Foreign Vessel Seeking Entry into a U.S. Port:

Listed IUU vessel